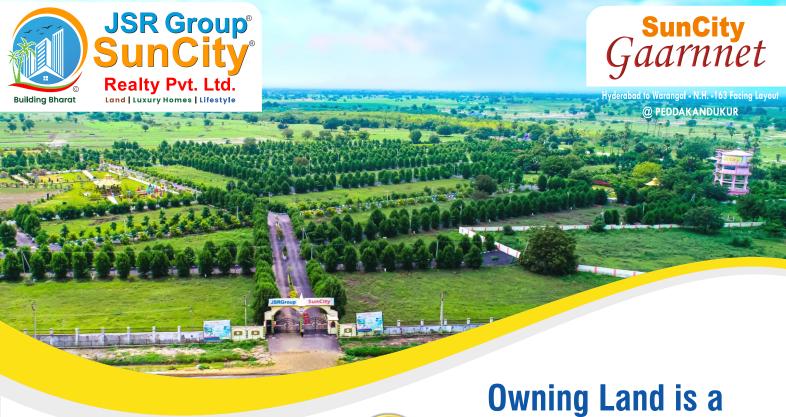

## LOCATION HIGHLIGHTS

- Hyderabad to Warangal N.H. 163 Facing Layout
- Near by Sri Laxmi Narasimhaswamy Temple, Yadagirigutta.
- Near by Sri Swayambu Someshwara Temple, Kolanupaka
- Very Close to World Famous Jain Temple at Kolanupaka.
- Indian Famous Mythological Museum in Surendrapuri.
- Proposed HMDA Township at Bhuvanagiri.
- Proposed Bhuvanagiri Industrial Area (In 15000 Acr.)
- AllMS Medical University & 1000 Beds Hospital.
  (Under Construction in 200 Acr. Health Smart City)
- Singapore Township, Raheja, Infosys and IT Parks.
- 90 Min. Drive from Rajiv Gandhi International Airport.
- 45 Min. Drive from Uppal Ring Road. (6 Track)
- 35 Min. Drive from Outer Ring Road
- 10 Min. Drive from Yadadri Temple.
- 5 Min. Drive from Aler Railway Station.