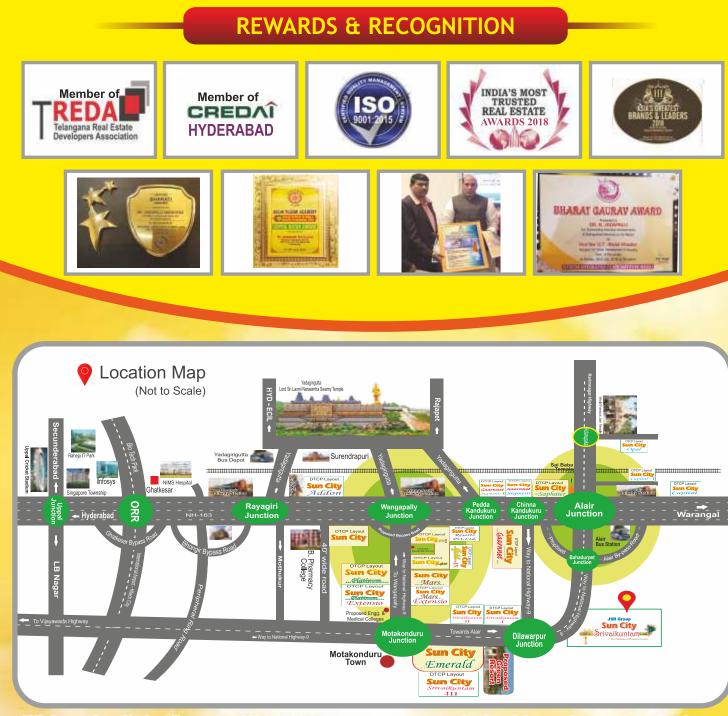

## LOCATION HIGHLIGHTS

- + Near Hyderabad to Warangal (NH-163) Aler, Yadagirigutta.
- Near by Sri Laxmi Narasimhaswamy Temple, Yadagirigutta
- Very Close to World Famous Jain Temple at Kolanpaka.
- + Indian Famous Mythological Museum in Surendrapuri.
- Proposed HMDA Township at Bhongiri.
- Proposed Bhongiri Industrial Area (in 15000 Acr.).
- Walkable Distance to Bus Stand.
- AIIMS Medical University & 1000 Beds Hospital. (Under Construction in 200 Acr. Health Smart City).
- Singapore Township, Raheja, Infosys and IT Parks.
- ♦ 30 Min. Drive from Uppal Ring Road (6 Track).
- + 20 Min. Drive from Outer Ring Road
- + 10 Min. Drive from Aler Railway Station