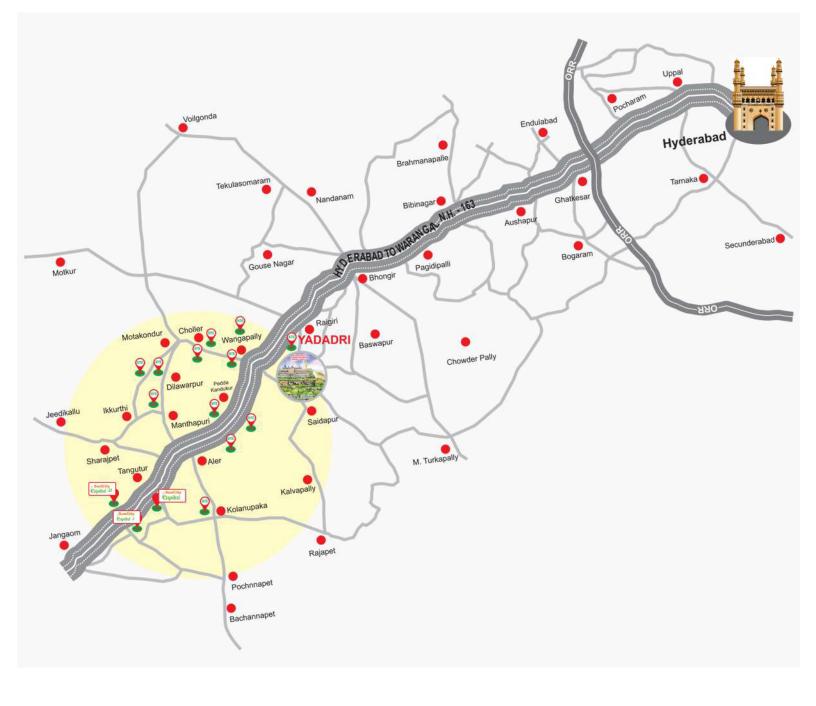

## Location Highlights

- Hyderabad to Warangal N.H. 163 Facing Layouts @ Tangutur, Aler.
- Near by Sri Laxmi Narasimhaswamy Temple, Yadagirigutta.
- Near by Sri Swayambu Someshwara Temple, Kolanupaka.
- Very Close to World Famous Jain Temple at Kolanupaka.
- Indian Famous Mythological Museum in Surendrapuri.
- Proposed HMDA Township at Bhuvanagiri.
- Proposed Bhuvanagiri Industrial Area (in 15000Acres.)
- AIIMS Medical University & 1000 Beds Hospital.
  (Under Construction in 200 Acres Health Smart City)
- Singapore Township, Raheja, Infosys and IT Parks.
- 90Min. Drive from Rajiv Gandhi International Airport.
- 45Min. Drive from Uppal Ring Road.(6 Track).
- 35Min. Drive from Outer Ring Road.
- 10Min. Drive from Yadadri Temple.
- 5Min. Drive from Aler Railway Station.