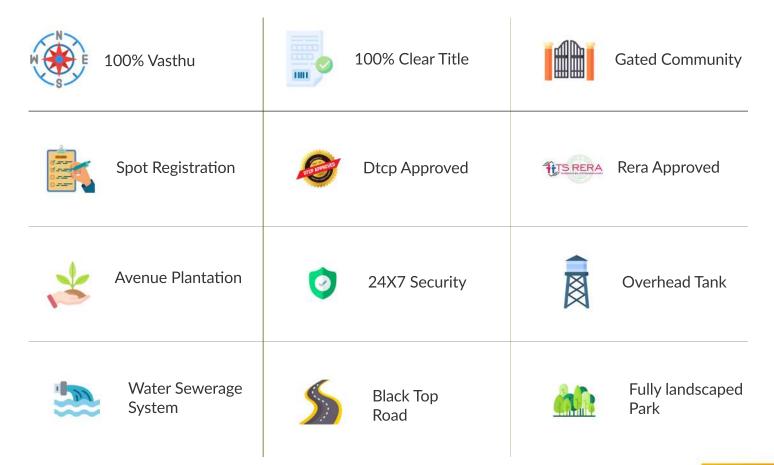

## Capital

L.P. No. 102/2020/H TS RERA No.: P020000001357

jsrgroupsuncity.com





Capital II

has a proven record in the field, through which JSR Group has gained thousands of trusted customers both national and international.

The selection of ventures are purely on the clear title and 100% Vasthu, which makes it more unique in the industry as JSR Groups understand its customer's need and so we have the most experienced and highly committed executives in the company who deal with the customers with utmost care and respect as we believe "Customer is King" and so we treat them well.

## Project Highlights



## Location Highlights

- Hyderabad to Warangal N.H. 163 Facing Layouts @ Tangutur, Aler.
- Near by Sri Laxmi Narasimhaswamy Temple, Yadagirigutta.
- Near by Sri Swayambu Someshwara Temple, Kolanupaka.
- Very Close to World Famous Jain Temple at Kolanupaka.
- Indian Famous Mythological Museum in Surendrapuri.
- Proposed HMDA Township at Bhuvanagiri.
- Proposed Bhuvanagiri Industrial Area (in 15000Acres.)
- AIIMS Medical University & 1000 Beds Hospital.
  (Under Construction in 200 Acres Health Smart City)
- Singapore Township, Raheja, Infosys and IT Parks.
- 90Min. Drive from Rajiv Gandhi International Airport.
- 45Min. Drive from Uppal Ring Road.(6 Track).
- 35Min. Drive from Outer Ring Road.
- 10Min. Drive from Yadadri Temple.
- 5Min. Drive from Aler Railway Station.







## OPEN PLO